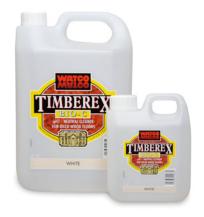

#### AVAILABILITY

Available in 1 and 5 litre tins.

#### **INSTRUCTIONS TIMBEREX BIO-C NATURAL**

Light cleaning: Mix 100ml of Timberex Bio-C with 5 litres of water. Heavy cleaning: Mix 250ml of Timberex Bio-C with 5 litres of water.

#### INSTRUCTIONS TIMBEREX BIO-C WHITE

This is Timberex Bio-C with white pigment added which after application produces a bright, 'scrubbed' appearance to the wood. Light cleaning: Mix 75ml of Timberex Bio-C White with 5 litres of water. Heavy cleaning: Mix 150ml of Timberex Bio-C White with 5 litres of water.